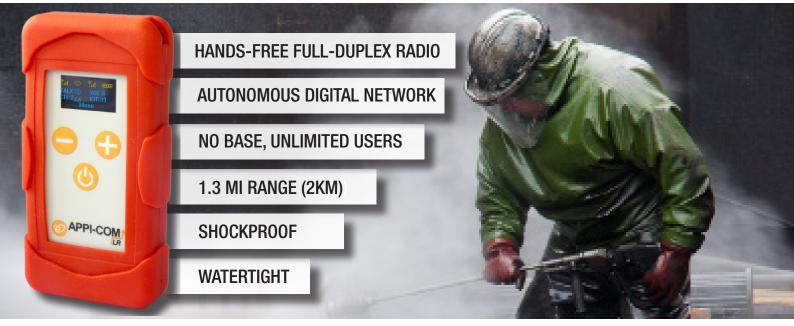

## No more Push-To-Talk !

- Hands-Free Full-duplex radio
- Noise cancelling technology
- Autonomous digital network

R

- No fixed nor mobile base
- Shockproof, watertight
- Unlimited nb of users
- 1.3 mi range (2km)
- Man down vocal alert

#### **COMMUNICATION AND SAFETY**

**APPI-Com** is the world's most advanced wireless field communication device: it is a **Fully Duplex system** allowing **Hands-Free** communication between team members in the most dangerous and critical situations faced by Industrial workers: Industrial cleaning, Sandblasting, Coating and High-pressure cleaning.

#### Range > 1.3 mi (2km)

#### RADIO

CATI

Range >1.3mi (2km) Free bands: 863-870MHz CE / 902-928MHz FHSS Frequency hoping (scrambled) mode Up to 50 channels (depends on Country) Number of users per group : Unlimited Emission power: less than 500mW Certifications: CE / FCC / IC / ATEX SyncAll: no fixed nor mobile base

#### POWER AND BATTERY

Talk time: Up to 9h Listen time: Up to 10h Charging on any USB plug External battery extension

GENERAL CHARACTERISTICS Size: 3.6x1.9x0.6 in / 91x48x15 mm Weight: 3oz / 80 g Shockproof : IK8 Watertight : IP67