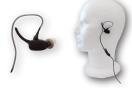

#### **AUDIO HEADSET / ACCESSORIES FOR BLASTER :**

HOLSTER

**AUDIO MINISET INTRA-EAR BONE CONDUCTION** All-in-one audio : double speaker plus

in-ear bone conduction microphone.

Option: Splitter cable plus external power pack