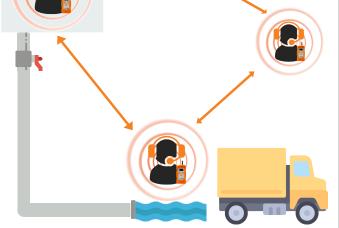

**APPI-Com** is to easy to operate: simply depress the power button and you're ready to communicate, hands free, on a secure, powerful and coded network.

The system is organized with 2 team leaders and multiple team members that are always connected **whatever the group size, anywhere, anytime**.

#### CONFIDENTIALITY

APPI-Com deploys a wireless «Audio Conference» network within seconds, autonomous and encoded, without any installation.

### LONG RANGE WIRELESS INTERCOM