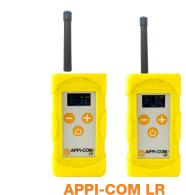

### LONG RANGE WIRELESS INTERCOM

#### RADIO

CATI

Range >1.3mi (2km) Free bands: 863-870MHz CE / 902-928MHz FHSS Frequency hoping (scrambled) mode Up to 50 channels (depends on Country) Number of users per group : Unlimited Emission power: less than 500mW Certifications: CE / FCC / IC / ATEX SyncAll: no fixed nor mobile base