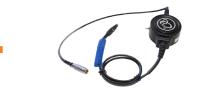

#### **AUDIO HEADSET / ACCESSORIES FOR BLASTER :**

HOLSTER

**AUDIO MINISET INTRA-EAR BONE CONDUCTION** All-in-one audio : double speaker plus

in-ear bone conduction microphone.

Option: Splitter cable plus external power pack