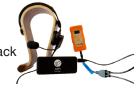

#### **AUDIO HEADSET / ACCESSORIES FOR BLASTER :**

HOLSTER

**AUDIO MINISET INTRA-EAR BONE CONDUCTION** All-in-one audio : double speaker plus

in-ear bone conduction microphone.

Option: Splitter cable plus external power pack

#### **HELMET MOUNTED NOISE CANCELLING HEADSET**

Includes a noise cancelling boomer microphone, for severe industrial environments and hazardous areas.

technology

R

**PUSH TO TALK / LATCH** To alternate from full-duplex (conference mode) to «push to talk» conversation.