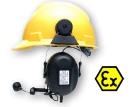

#### **HELMET MOUNTED NOISE CANCELLING HEADSET**

Includes a noise cancelling boomer microphone, for severe industrial environments and hazardous areas.

technology

R

**PUSH TO TALK / LATCH** To alternate from full-duplex (conference mode) to «push to talk» conversation.