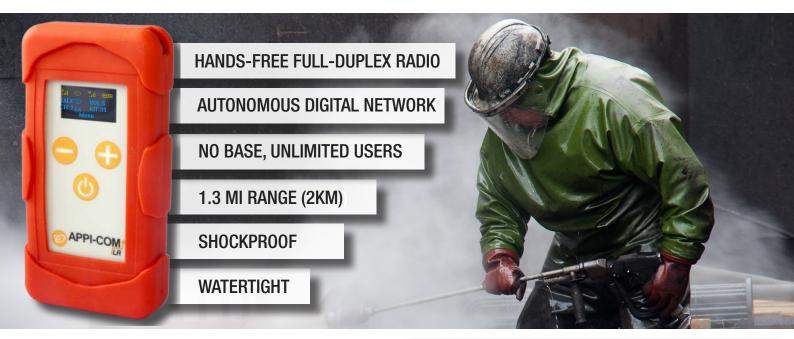

# No more Push-To-Talk!

- Hands-Free Full-duplex radio
- Noise cancelling technology
- Autonomous digital network
- No fixed nor mobile base
- Shockproof, watertight
- Unlimited nb of users
- 1.3 mi range (2km)
- Man down vocal alert

# **COMMUNICATION AND SAFETY**

**APPI-Com** is the world's most advanced wireless field communication device: it is a **Fully Duplex system** allowing **Hands-Free** communication between team members in the most dangerous and critical situations faced by Industrial workers: Industrial cleaning, Sandblasting, Coating and High-pressure cleaning.

# **RADIO**

Range >1.3mi (2km)

Free bands: 863-870MHz CE / 902-928MHz FHSS

Frequency hoping (scrambled) mode

Up to 50 channels (depends on Country)

Number of users per group: Unlimited

Emission power: less than 500mW

Certifications: CE / FCC / IC / ATEX

SyncAll: no fixed nor mobile base

# GENERAL CHARACTERISTICS

Size: 3.6x1.9x0.6 in / 91x48x15 mm

Weight: 3oz / 80 g

Shockproof: IK8

Watertight: IP67