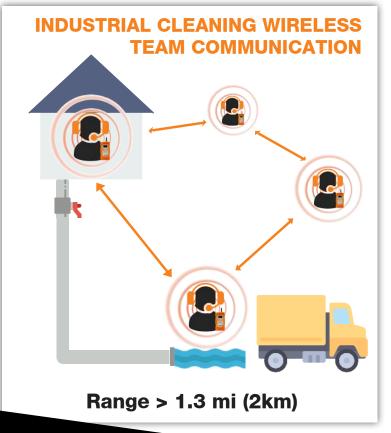

# No more Push-To-Talk!

- Hands-Free Full-duplex radio
- Noise cancelling technology
- Autonomous digital network
- No fixed nor mobile base
- Shockproof, watertight
- Unlimited nb of users
- 1.3 mi range (2km)
- Man down vocal alert

# **RADIO**

Range >1.3mi (2km)

Free bands: 863-870MHz CE / 902-928MHz FHSS

Frequency hoping (scrambled) mode

Up to 50 channels (depends on Country)

Number of users per group: Unlimited

Emission power: less than 500mW