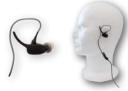

# **AUDIO HEADSET / ACCESSORIES FOR BLASTER:**

**AUDIO MINISET INTRA-EAR** 

**BONE CONDUCTION** All-in-one audio : double speaker plus in-ear bone conduction microphone.

Option: Splitter cable plus external power pack