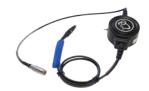

# **AUDIO HEADSET / ACCESSORIES FOR BLASTER:**

**AUDIO MINISET INTRA-EAR** 

**BONE CONDUCTION** All-in-one audio : double speaker plus in-ear bone conduction microphone.

Option: Splitter cable plus external power pack

**HOLSTER** 