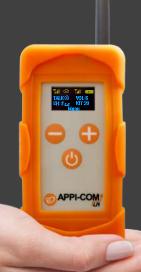

# **POCKET SIZE FORMAT**

APPI-Technology SAS - FRANCE +33 9 83 98 68 73

APPI-Technology Inc. - USA +1 865-722-5729

info@appi-technology.com

APPI® & APPI-Com® are Registered trademarks

# GENERAL CHARACTERISTICS

Size: 3.6x1.9x0.6 in / 91x48x15 mm

Weight: 3oz / 80 g

Shockproof: IK8

Watertight: IP67