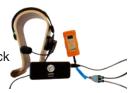

# **AUDIO HEADSET / ACCESSORIES FOR POT - SUPPORT:**

# **HELMET MOUNTED NOISE CANCELLING HEADSET**

Includes a noise cancelling boomer microphone, for severe industrial environments and hazardous areas.