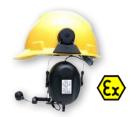

# **HELMET MOUNTED NOISE CANCELLING HEADSET**

Includes a noise cancelling boomer microphone, for severe industrial environments and hazardous areas.