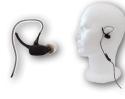

## AUDIO MINISET INTRA-EAR BONE CONDUCTION

Integrated all-in-one audio device: speaker and inear bone conduction microphone. One ear available to keep in touch with the environment or to be equipped with a second speaker.