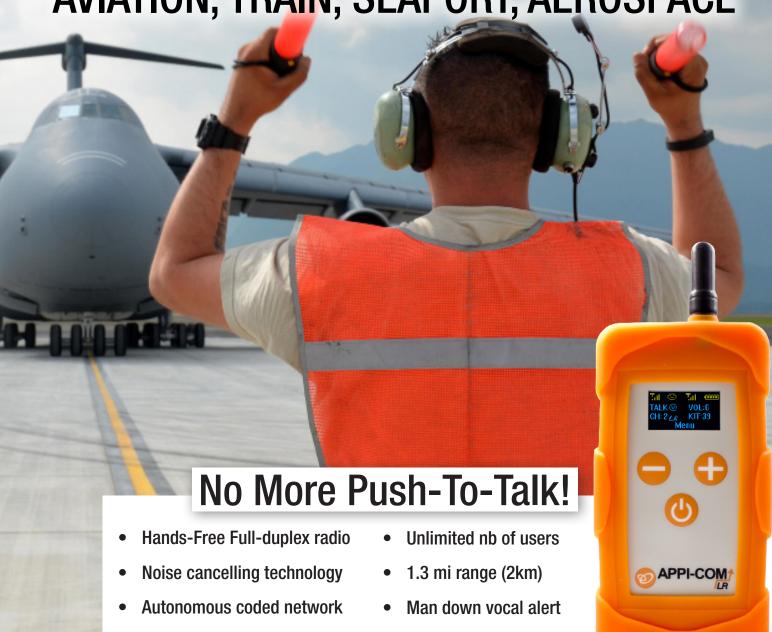

# **TRANSPORTS**

AVIATION, TRAIN, SEAPORT, AEROSPACE

Shockproof, watertight

No fixed nor mobile base

## **COMMUNICATION AND SAFETY**

**APPI-Com** is the world's most advanced wireless tactical field communication device: it is a **Fully Duplex system** allowing **Hands-Free** communication between team members in the most dangerous and critical situations faced by Aviation, Train, Seaport, and Aerospace.

**APPI-Com** is to easy to operate: simply depress the power button and you're ready to communicate, hands free, on a secure, powerful and coded network.

The system is organized with 2 team leaders and multiple team members that are always connected whatever the group size, anywhere, anytime.

**APPI-Com** fits multiple Audio Headsets and eliminates ambient noise to focus on the mission.