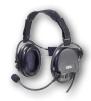

## **NOISE CANCELLING AUDIO HEADSET**

Passive noise-cancelling headset with noise cancelling microphone: 32dB isolation; ideal for conversation in very noisy environments.