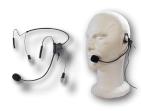

## **NOISE CANCELLING AUDIO HEADSET**

Passive noise-cancelling headset with noise cancelling microphone: 32dB isolation; ideal for conversation in very noisy environments.