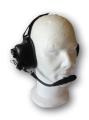

## **NOISE CANCELLING AUDIO HEADSET**

Passive noise-cancelling headset with noise cancelling microphone: 32dB isolation; ideal for conversation in very noisy environments.