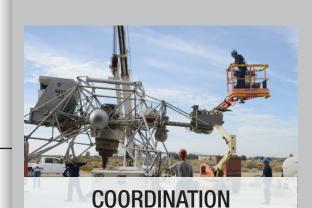

## LONG RANGE WIRELESS INTERCOM

Each user can choose the appropriate headset based on its usage and connect it to the system wired or wireless.