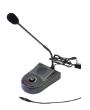

#### **APPI AUDIO DECK**

The Audio Desk includes a amplified loudspeaker with adjustable volume and a "gooseneck" microphone activated by push button.

It allows you stay in touch with mobile workers: the team can be monitored in real time by a fixed operator in an office or behind a window.