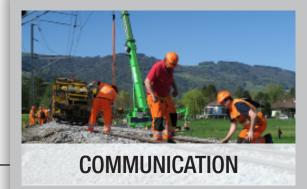

## **COMMUNICATION AND SAFETY**

**APPI-Com** is the world's most advanced wireless tactical field communication device: it is a **Fully Duplex system** allowing **Hands-Free** communication between team members in the most dangerous and critical situations faced by Aviation, Train, Seaport, and Aerospace.

**APPI-Com** is to easy to operate: simply depress the power button and you're ready to communicate, hands free, on a secure, powerful and coded network.

The system is organized with 2 team leaders and multiple team members that are always connected whatever the group size, anywhere, anytime.