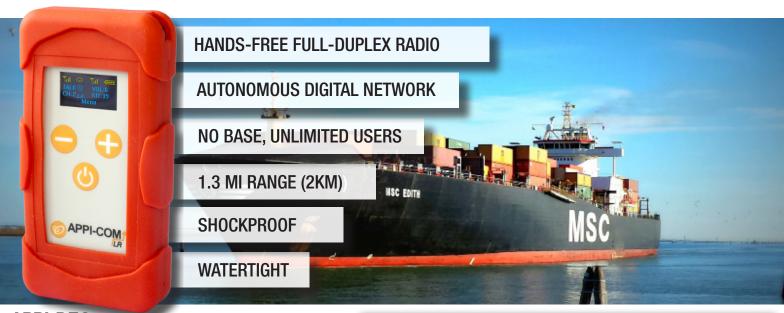

# ON BOARD INTERCOM'S WIRELESS EXTENSION NO INSTALLATION NEEDED.

**Range > 1.3 mi (2km)** 

## LONG RANGE WIRELESS INTERCOM

Each user can choose the appropriate headset based on its usage and connect it to the system wired or wireless.