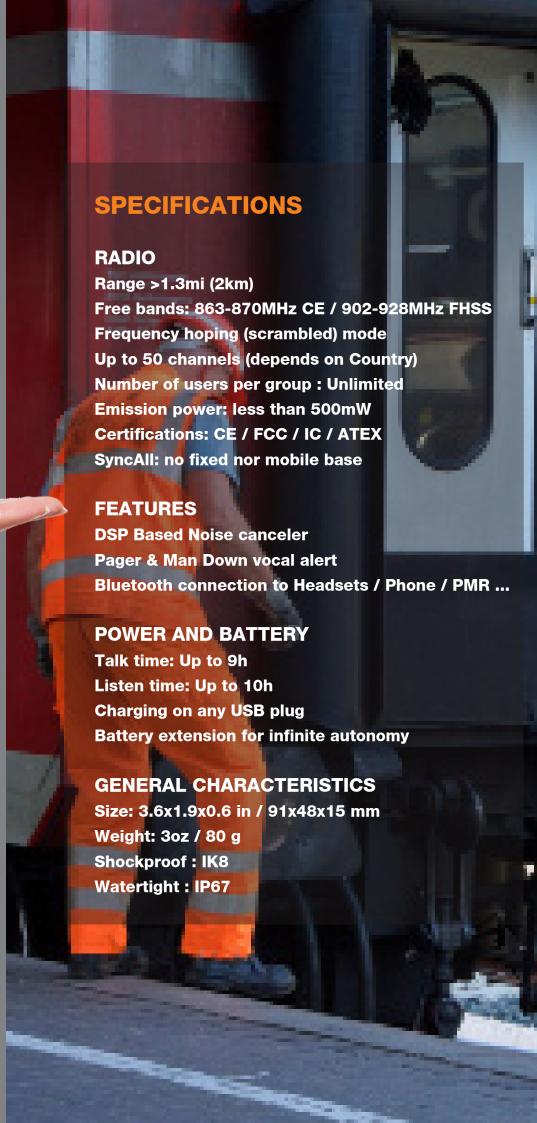

# ON BOARD INTERCOM'S WIRELESS EXTENSION NO INSTALLATION NEEDED.

**Range > 1.3 mi (2km)** 